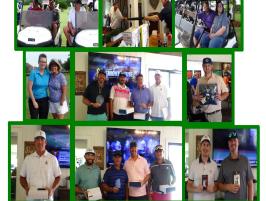

### What You Missed in June!

The Greater OK Postal Customer Council (GO-PCC) held their 22<sup>nd</sup> Annual Networking Golf Tournament on June 10, 2022, at the Golf Club of Edmond in Edmond, OK.

The tournament was an early morning scramble, where each group played from the best shot, which added to the fun. The tournament concluded with lunch, the presentation of trophies (first place, second place, last place, Closes to the Pin and Longest Drive) and great door prize drawings. Over 50 members participated in the tournament.

Tristian Wolfe 1<sup>st</sup> time attendee signed up to become a member of the GO-PCC.

Latara Petties door prize winner.

Eric Dilbeck door prize winner.